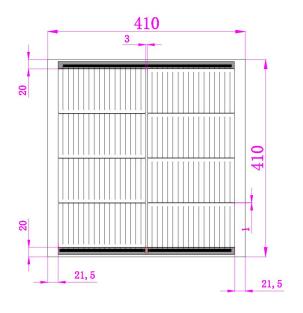

#### **DIMENSION**

### Characteritics(STC)

| Dimension<br>Cell Size |      | 410*410*8mm<br>182*91.875mm |         |
|------------------------|------|-----------------------------|---------|
| No. of Cells           |      | 8pcs(2*4)                   |         |
| Model Type             |      | ESM-30                      | ESM-31  |
| STC                    | Pmax | 30                          | 31      |
|                        | Voc  | 5.67±3%                     | 5.73±3% |
|                        | Isc  | 6.50±3%                     | 6.68±3% |
|                        | Vmpp | 4.92                        | 4.97    |
|                        | Impp | 6.1                         | 6.24    |
| Weight                 |      | 2.9kg±3%                    |         |
| Cable Length           |      | 300mm(can be customized)    |         |
| Quantity/Pallet        |      | 156pcs                      |         |
| Size/Pallet            |      | 1350*1130*600mm             |         |
| Quantity/40HQ          |      | 7,488pcs(48*156)            |         |