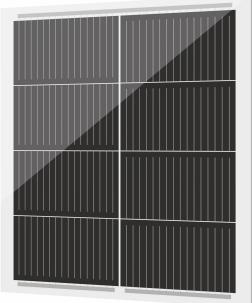

# **Descriptions, Features and Benefits**

- The solar pavement is a new emerging technology with the function of generating electricity and providing electrical supply for transportation infrastructures and/or facilities.
- Einnova solar pavement solution is an innovative, energygenerating paver with an in-built solar panel available in different sizes and materials to cater for different kinds of roadways.
- Anti-slip& Anti-scratch;
- Aesthetic and space-saving design;
- Warlkable and high load-bearing capacity;
- Easy for installation and maintenance;
- Various sizes, shapes and designs available for customization.

### Characteritics(STC)

| Dimension<br>Cell Size |      | 410*410*8mm<br>182*91.875mm |         |
|------------------------|------|-----------------------------|---------|
| No. of Cells           |      | 8pcs(2*4)                   |         |
| Model Type             |      | ESM-30                      | ESM-31  |
| STC                    | Pmax | 30                          | 31      |
|                        | Voc  | 5.67±3%                     | 5.73±3% |
|                        | Isc  | 6.50±3%                     | 6.68±3% |
|                        | Vmpp | 4.92                        | 4.97    |
|                        | Impp | 6.1                         | 6.24    |
| Weight                 |      | 2.9kg±3%                    |         |
| Cable Length           |      | 300mm(can be customized)    |         |
| Quantity/Pallet        |      | 156pcs                      |         |
| Size/Pallet            |      | 1350*1130*600mm             |         |
| Quantity/40HQ          |      | 7,488pcs(48*156)            |         |